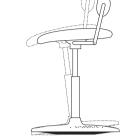

# SweemoStand

Seat height

with pendulum base

Order no.

#### Seat height adjustment Equipment

- Upholstered back support
- 7° seat tilt
- Dynamic pendulum base
- Black plastic parts
- Chrome-plate backrest bow