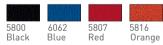

### Fabric Lucia

| 5800  | 6062 | 5807 | 5816   |
|-------|------|------|--------|
| Black | Blue | Red  | Orange |

Skai synthetic leather

| 2571  | 6902 | 6903 | 6907  |
|-------|------|------|-------|
| Black | Blue | Red  | White |

# Surfaces and colours

Fabric Lucia

| 5800  | 6062 | 5807 | 5816   |
|-------|------|------|--------|
| Black | Blue | Red  | Orange |

Skai synthetic leather

Integral foam

3501

580 -