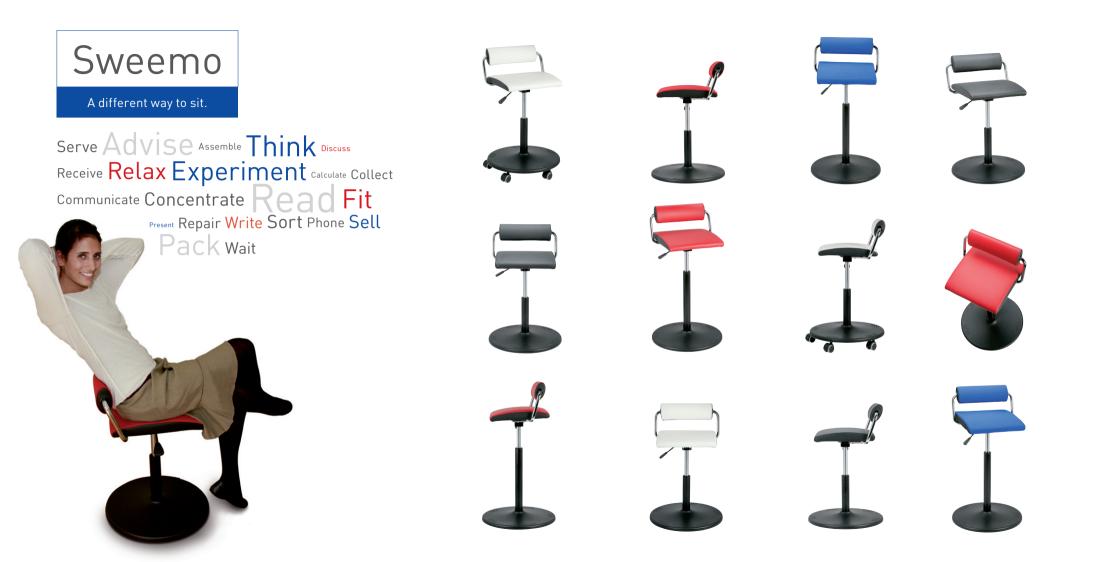

# Sitting – whenever and wherever you want

Sweemo is much more versatile than any other chair. It is handy, flexible and compact. This makes it an indispensable help in almost any working environment. From an office, workshop, right through to a reception area. If a stool is too uncomfortable and a chair too bulky for you, here's Sweemo.

# Sit like never before

Active people often find it hard to sit still at work. And modern work is relying more and more on flexible work place solutions. But you still have to sit down occasionally at work.

Sweemo combines sitting with movement thanks to castors, a pendulum base and back support.