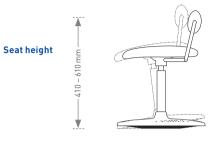

# SweemoStand

Seat height

with pendulum base

Order no.

#### Seat height adjustment Equipment

- Upholstered back support
- 7° seat tilt
- Dynamic pendulum base
- Black plastic parts
- Chrome-plate backrest bow