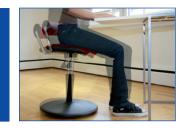

# Space concept

All models in the Sweemo system are particularly space-saving and can be simply stowed away beneath the desk at the end of work.

Sweemo - the quickchange artist The removable castors turn SweemoRoll into SweemoSwing.

# Sweemo – the space saver Sweemo fits under any table. So it's there when vou need it.

Sweemo – the flexible

| Skai synthetic leather                         | or | Fabric cover                              | or   | PU foam                               |
|------------------------------------------------|----|-------------------------------------------|------|---------------------------------------|
| <ul> <li>Very soft and comfortable</li> </ul>  |    | Breathable                                |      | <ul> <li>"Indestructible"</li> </ul>  |
| • Washable                                     |    | <ul> <li>Skin-friendly</li> </ul>         |      | <ul> <li>Good to the touch</li> </ul> |
| <ul> <li>Resistant to disinfectants</li> </ul> |    | Soft surface                              |      | <ul> <li>Comfortable</li> </ul>       |
| • Easy-care                                    |    | <ul> <li>Several colours avail</li> </ul> | able | <ul> <li>Easy-care</li> </ul>         |
| <ul> <li>Pleasant to handle</li> </ul>         |    |                                           |      |                                       |
| <ul> <li>Several colours available</li> </ul>  |    |                                           |      |                                       |