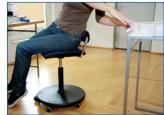

Sweemo is suitable for absolutely any field of work. The round base of SweemoRoll with its castors permits a wide range of movement. You can rest your feet on the base, making for a comfortable working position and better height compensation between the worktop and floor.

Sweemo combines sitting with movement thanks to castors, a pendulum base and back support.