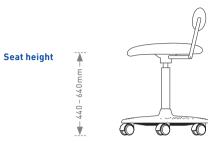

# SweemoStand

Seat height

with pendulum base

Order no.

#### Seat height adjustment Equipment

- Upholstered back support
- 7° seat tilt
- Dynamic pendulum base
- Black plastic parts
- Chrome-plate backrest bow