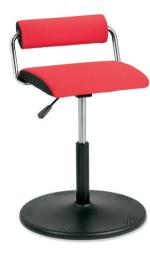

# Three good reasons for Sweemo

SweemoRoll The mobile all-rounder SweemoSwing The surprisingly swinging seat

SweemoStand The practical standing rest

Sweemo gives you a completely new seating sensation. It's neither a chair nor a stool, yet it combines the strengths of both. It is very versatile, uncomplicated and good looking. The comfortable seat and backrest ensure comfort in even the smallest space. Sweemo is simply fun.

Sweemo is suitable for absolutely any field of work. The round base of SweemoRoll with its castors permits a wide range of movement. You can rest your feet on the base, making for a comfortable working position and better height compensation between the worktop and floor.

# SweemoRoll

with castors

- Equipment
- Seat height adjustment Upholstered back support
  - Twin castors for hard floors (optional for soft floors)
  - Black plastic parts
  - Chrome-plate backrest bow