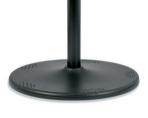

SweemoSwing and SweemoStand have a new type of pendulum base. This keeps the pelvis in motion, protects against an unhealthily rigid posture and gives you much more freedom of movement at work.

Ţ

SweemoRoll

# Base

Sweemo comes with either a pendulum base or castors. The castors can be removed to change a SweemoRoll into a SweemoSwing in the wink of an eye if necessary.