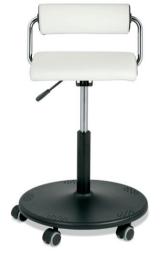

# SweemoRoll

with castors

- Equipment
- Seat height adjustment Upholstered back support
  - Twin castors for hard floors (optional for soft floors)
  - Black plastic parts
  - Chrome-plate backrest bow